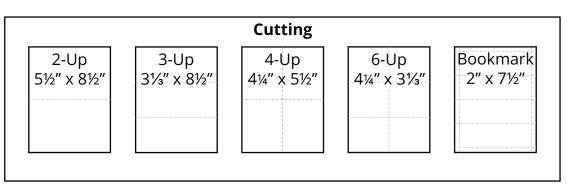

| Library name:<br>Today's date:<br>Date needed:                                                |                             |
|-----------------------------------------------------------------------------------------------|-----------------------------|
| Printing: One-Sided Black & White: One-Sided Color: Two-Sided Black & White: Two-Sided Color: | /print /print /print /print |
| Plain Paper (20lb):<br>8½ x 11                                                                | /sheet                      |
| 8½ x 14                                                                                       | /sheet                      |
| 11 x 17                                                                                       | /sheet                      |
| <i>Cardstock (65lb):</i> 8½ x 11                                                              | /sheet                      |
| Address Labels                                                                                | /sheet (30 labels)          |
| SPECIAL INSTRUCTIONS:<br>Laminating:<br>1.5 mil, 25" wide                                     | /liner foot                 |
| Finishing: ☐ Upper Corner Staple ☐ Double Side Staple ☐ Folding:                              | Three Hole Punch            |
| ☐ Bi-Fold ☐ Tri-Fold ☐ Z-Fold ☐ Book Cutting:                                                 | let TOTAL COST:             |
| 2-Up 3-Up 4-Up 6-Up Bookmark                                                                  |                             |