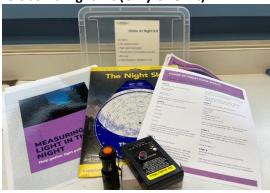

#### Globe At Night Kit (Only One Kit)

- 1 Sky Quality Meter
- 2 Red Light Flashlights
  - 1 Planisphere
  - 1 Manual
  - 5 Data Sheets for usage