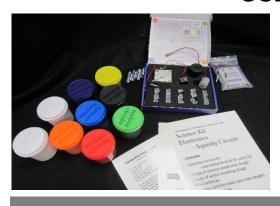

#### **Squishy Circuits Kit**

battery pack + 4 batteries spinner unit buzzer unit

-- unit

20 LED colored lights

7 containers of conductive playdough

2 containers of insulating playdough