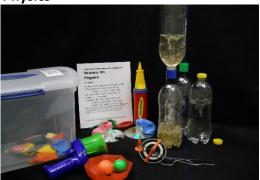

## **Physics**

gyroscope
2 balloon hovercraft
Zero gravity gun with tray and 2 balls
2 hurricanes in a bottle with vortex bottle connectors