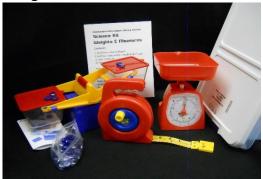

#### Weights & measures

balance scale with 2 buckets & tops tape measure platform scale 60 flat marbles