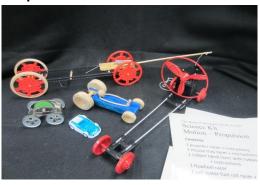

#### **Propulsion**

propeller racer rubber band powered car mousetrap powered car fly-wheel powered car salt water powered car