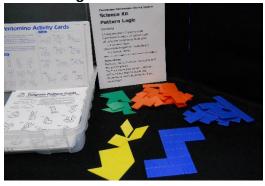

#### **Pattern Logic**

2 sets of pentominoes -12 pieces each2 sets of tangrams - 7 pieces each17 pentomino design cards17 tangram design cards