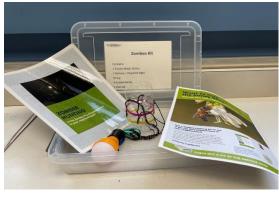

## **Zombee Kit (Only One Kit)**

- 1 Empty Water Bottle
- 1 Battery Powered Light

String

- 4 Rubberbands
- 1 Manual